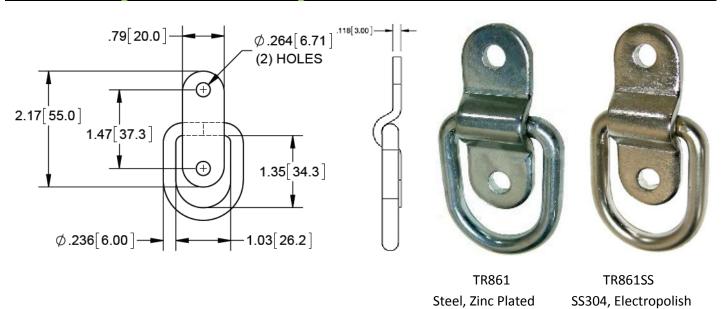

dising. Our products in the abroad are gladly appreciated by our customers which builds the pillars of encouragement for us. Our produce of goods confirms to the international standards and we are successfully exporting them to more than 40 countries worldwide.

We insist to deliver high quality parts, we value honesty and integrity, and we offer sincere service. We invite you to walk with us, and forge a long-term cooperation together.





When it comes to hardware for cargo control, Quality matters. That's why at Eastman Industries Limited, we're committed to manufacturing world-class hardware that's durable enough to perform in any application. We can also provide the customized solution to your needs.

#### 4,000 lb Forged Steel Tie downs Rings



### 3,500 lb Forged Tie downs Rings







## 6,000 lb Steel Tie down Rings







TRTD890ZN Steel, Zinc Plated

## 2,000 lb Steel Tie down Rings







TRTD891ZN Steel, Zinc Plated





## 2,000 lb Forged Steel Tie down Ring With Weld Bracket

| А    | В    | С    | D    | E    | F   | G     |
|------|------|------|------|------|-----|-------|
| 1.33 | 1.8  | 3.48 | 3.37 | 0.95 | 0.3 | Ø0.51 |
| 33.8 | 45.7 | 88.5 | 85.7 | 24.1 | 7.6 | Ø13   |





TR866-10 Steel, Mill





#### Lever with Handle



Lever with Handle RH

#### Trailer Lock Assembly



| Part Number     | Description                    | Weight |
|-----------------|--------------------------------|--------|
| TRTRAILERLOCK-L | Trailer Lock Assembly Left     | _      |
| TRTRAILERLOCK-R | Trailer Lock Assembly Right    |        |
| TRTRAILERLOCK-S | Trailer Loc