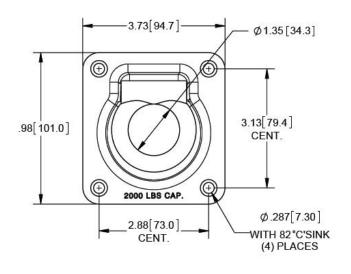

gement for us. Our produce of goods confirms to the international standards and we are successfully exporting them to more than 40 countries worldwide.

We insist to deliver high quality parts, we value honesty and integrity, and we offer sincere service. We invite you to walk with us, and forge a long-term cooperation together.





When it comes to hardware for cargo control, Quality matters. That's why at Eastman Industries Limited, we're committed to manufacturing world-class hardware that's durable enough to perform in any application. We can also provide the customized solution to your needs.

#### 4,000 lb Forged Steel Tie downs Rings



### 3,500 lb Forged Tie downs Rings







## 6,000 lb Steel Tie down Rings







TRTD890ZN Steel, Zinc Plated

## 2,000 lb Steel Tie down Rings







TRTD891ZN Steel, Zinc Plated





## 2,000 lb Forged Steel Tie down Ring With Weld Bracket

| А    | В    | С    | D    | E    | F   | G     |
|------|------|------|------|------|-----|-------|
| 1.33 | 1.8  | 3.48 | 3.37 | 0.95 | 0.3 | Ø0.51 |
| 33.8 | 45.7 | 88.5 | 85.7 | 24.1 | 7.6 | Ø13   |





TR866-10 Steel, Mill





#### Lever with Handle



Lever with Handle RH

#### Trailer Lock Assembly



| Part Number     | Description                    | Weight |
|-----------------|--------------------------------|--------|
| TRTRAILERLOCK-L | Trailer Lock Assembly Left     | _      |
| TRTRAILERLOCK-R | Trailer Lock Assembly Right    |        |
| TRTRAILERLOCK-S | Trailer Lock Assembly Straight |        |