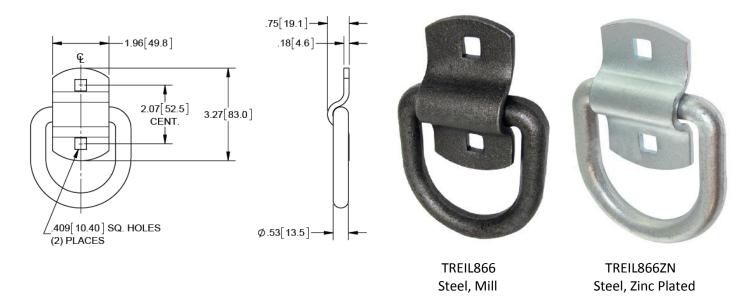

ality testing, packing and then merchandising. Our products in the abroad are gladly appreciated by our customers which builds the pillars of encouragement for us. Our produce of goods confirms to the international standards and we are successfully exporting them to more than 40 countries worldwide.

We insist to deliver high quality parts, we value honesty and integrity, and we offer sincere service. We invite you to walk with us, and forge a long-term cooperation together.





When it comes to hardware for cargo control, Quality matters. That's why at Eastman Industries Limited, we're committed to manufacturing world-class hardware that's durable enough to perform in any application. We can also provide the customized solution to your needs.

#### 4,000 lb Forged Steel Tie downs Rings



### 3,500 lb Forged Tie downs Rings







## 6,000 lb Steel Tie down Rings







TRTD890ZN Steel, Zinc Plated

## 2,000 lb Steel Tie down Rings







TRTD891ZN Steel, Zinc Plated





## 2,000 lb Forged Steel Tie down Ring With Weld Bracket

| А    | В    | С    | D    | E    | F   | G     |
|------|------|------|------|------|-----|-------|
| 1.33 | 1.8  | 3.48 | 3.37 | 0.95 | 0.3 | Ø0.51 |
| 33.8 | 45.7 | 88.5 | 85.7 | 24.1 | 7.6 | Ø13   |





TR866-10 Steel, Mill





#### Lever with Handle



Lever with Handle RH

#### Trailer Lock Assembly



| Part Number     | Description                    | Weight |
|-----------------|--------------------------------|--------|
| TRTRAILERLOCK-L | Trailer Lock Assembly Left     | _      |
| TRTRAILERLOCK-R | Trailer Lock Assembly Right    |