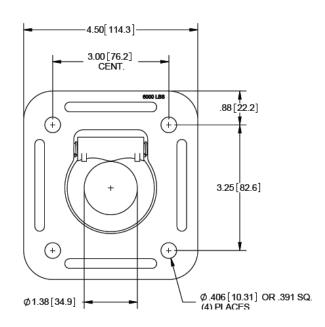

ladly appreciated by our customers which builds the pillars of encouragement for us. Our produce of goods confirms to the international standards and we are successfully exporting them to more than 40 countries worldwide.

We insist to deliver high quality parts, we value honesty and integrity, and we offer sincere service. We invite you to walk with us, and forge a long-term cooperation together.





When it comes to hardware for cargo control, Quality matters. That's why at Eastman Industries Limited, we're committed to manufacturing world-class hardware that's durable enough to perform in any application. We can also provide the customized solution to your needs.

#### 4,000 lb Forged Steel Tie downs Rings



### 3,500 lb Forged Tie downs Rings







## 6,000 lb Steel Tie down Rings







TRTD890ZN Steel, Zinc Plated

## 2,000 lb Steel Tie down Rings







TRTD891ZN Steel, Zinc Plated





## 2,000 lb Forged Steel Tie down Ring With Weld Bracket

| А    | В    | С    | D    | E    | F   | G     |
|------|------|------|------|------|-----|-------|
| 1.33 | 1.8  | 3.48 | 3.37 | 0.95 | 0.3 | Ø0.51 |
| 33.8 | 45.7 | 88.5 | 85.7 | 24.1 | 7.6 | Ø13   |





TR866-10 Steel, Mill





#### Lever with Handle



Lever with Handle RH

#### Trailer Lock Assembly



| Part Number     | Description                    | Weight |
|-----------------|--------------------------------|--------|
| TRTRAILERLOCK-L | Trailer Lock Assembly Left     | _      |
| TRTRAILERLOCK-R | Trailer Lock Assembly Right    |        |
| TRTRAILERLOCK-S | Trailer Lock Assembly Straight |        |