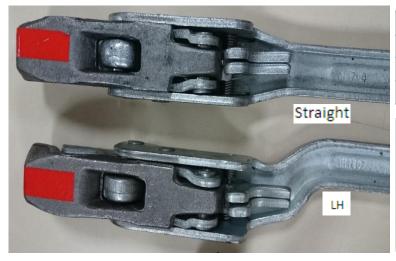

#### Lever with Handle

Lever with Handle RH

#### Trailer Lock Assembly

| Part Number     | Description                    | Weight |
|-----------------|--------------------------------|--------|
| TRTRAILERLOCK-L | Trailer Lock Assembly Left     | _      |
| TRTRAILERLOCK-R | Trailer Lock Assembly Right    |        |
| TRTRAILERLOCK-S | Trailer Lock Assembly Straight |        |