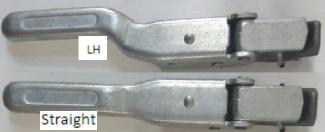

#### Lever with Handle

Lever with Handle RH

#### Trailer Lock Assembly

| Part Number     | Description                    | Weight |
|-----------------|--------------------------------|--------|
| TRTRAILERLOCK-L | Trailer Lock Assembly Left     | _      |
| TRTRAILERLOCK-R | Trailer Lock Assembly Right    |        |
| TRTRAILERLOCK-S | Trailer Lock Assembly Straight |        |