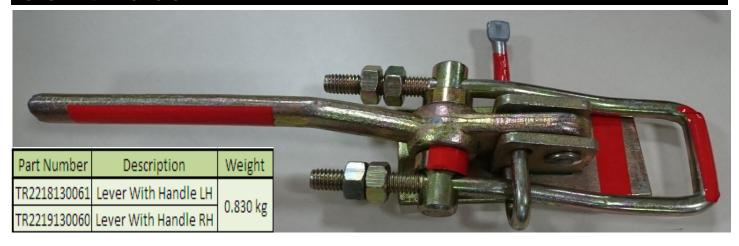

ware for cargo control, Quality matters. That's why at Eastman Industries Limited, we're committed to manufacturing world-class hardware that's durable enough to perform in any application. We can also provide the customized solution to your needs.

#### 4,000 lb Forged Steel Tie downs Rings



### 3,500 lb Forged Tie downs Rings







## 6,000 lb Steel Tie down Rings







TRTD890ZN Steel, Zinc Plated

## 2,000 lb Steel Tie down Rings







TRTD891ZN Steel, Zinc Plated





## 2,000 lb Forged Steel Tie down Ring With Weld Bracket

| А    | В    | С    | D    | E    | F   | G     |
|------|------|------|------|------|-----|-------|
| 1.33 | 1.8  | 3.48 | 3.37 | 0.95 | 0.3 | Ø0.51 |
| 33.8 | 45.7 | 88.5 | 85.7 | 24.1 | 7.6 | Ø13   |





TR866-10 Steel, Mill





#### Lever with Handle



Lever with Handle RH

#### Trailer Lock Assembly



| Part Number     | Description                    | Weight |
|-----------------|--------------------------------|--------|
| TRTRAILERLOCK-L | Trailer Lock Assembly Left     | _      |
| TRTRAILERLOCK-R | Trailer Lock Assembly Right    |        |
| TRTRAILERLOCK-S | Trailer Lock Assembly Straight |        |