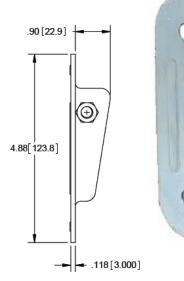

dly appreciated by our customers which builds the pillars of encouragement for us. Our produce of goods confirms to the international standards and we are successfully exporting them to more than 40 countries worldwide.

We insist to deliver high quality parts, we value honesty and integrity, and we offer sincere service. We invite you to walk with us, and forge a long-term cooperation together.





When it comes to hardware for cargo control, Quality matters. That's why at Eastman Industries Limited, we're committed to manufacturing world-class hardware that's durable enough to perform in any application. We can also provide the customized solution to your needs.

#### 4,000 lb Forged Steel Tie downs Rings



### 3,500 lb Forged Tie downs Rings







## 6,000 lb Steel Tie down Rings







TRTD890ZN Steel, Zinc Plated

## 2,000 lb Steel Tie down Rings







TRTD891ZN Steel, Zinc Plated





## 2,000 lb Forged Steel Tie down Ring With Weld Bracket

| А    | В    | С    | D    | E    | F   | G     |
|------|------|------|------|------|-----|-------|
| 1.33 | 1.8  | 3.48 | 3.37 | 0.95 | 0.3 | Ø0.51 |
| 33.8 | 45.7 | 88.5 | 85.7 | 24.1 | 7.6 | Ø13   |





TR866-10 Steel, Mill





#### Lever with Handle



Lever with Handle RH

#### Trailer Lock Assembly



| Part Number     | Description                    | Weight |
|-----------------|--------------------------------|--------|
| TRTRAILERLOCK-L | Trailer Lock Assembly Left     | _      |
| TRTRAILERLOCK-R | Trailer Lock Assembly Right    |        |
| TRTRAILERLOCK-S | Trailer Lock Assembly Straight |        |