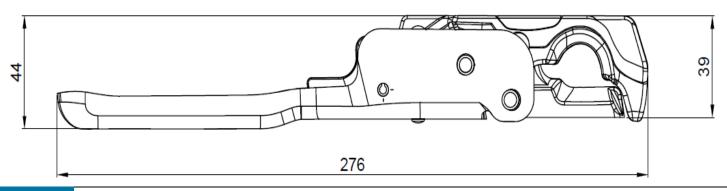

ings







TRTD890ZN Steel, Zinc Plated

## 2,000 lb Steel Tie down Rings







TRTD891ZN Steel, Zinc Plated





## 2,000 lb Forged Steel Tie down Ring With Weld Bracket

| А    | В    | С    | D    | E    | F   | G     |
|------|------|------|------|------|-----|-------|
| 1.33 | 1.8  | 3.48 | 3.37 | 0.95 | 0.3 | Ø0.51 |
| 33.8 | 45.7 | 88.5 | 85.7 | 24.1 | 7.6 | Ø13   |





TR866-10 Steel, Mill





#### Lever with Handle



Lever with Handle RH

#### Trailer Lock Assembly



| Part Number     | Description                    | Weight |
|-----------------|--------------------------------|--------|
| TRTRAILERLOCK-L | Trailer Lock Assembly Left     | _      |
| TRTRAILERLOCK-R | Trailer Lock Assembly Right    |        |
| TRTRAILERLOCK-S | Trailer Lock Assembly Straight |        |