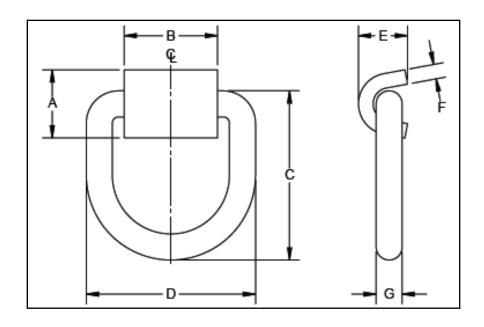

## 2,000 lb Forged Steel Tie down Ring With Weld Bracket

| А    | В    | С    | D    | E    | F   | G     |
|------|------|------|------|------|-----|-------|
| 1.33 | 1.8  | 3.48 | 3.37 | 0.95 | 0.3 | Ø0.51 |
| 33.8 | 45.7 | 88.5 | 85.7 | 24.1 | 7.6 | Ø13   |